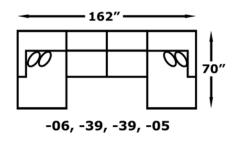

### AVAILABLE PIECES

8L00-04 Chair & 1/2 W-51 D-42

8L05 Sofa W-88 D-42

8L00-06 LAF Chaise Lounge W-44 D-70

8L00-22 Corner Wedge W-42 D-42

8L00-23 RAF Sofa W-80 D-42

8L00-24 LAF Sofa W-80 D-42

8L00-39 Armless Chair W-37 D-42

## CONFIGURATIONS