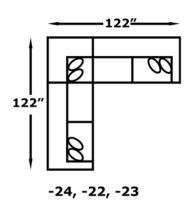

### AVAILABLE PIECES

8L00-04 Chair & 1/2 W-51 D-42

8L05 Sofa W-88 D-42

8L00-06 LAF Chaise Lounge W-44 D-70

8L00-22 Corner Wedge W-42 D-42

8L00-23 RAF Sofa W-80 D-42

8L00-24 LAF Sofa W-80 D-42

8L00-39 Armless Chair W-37 D-42

## CONFIGURATIONS