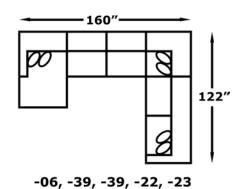

### AVAILABLE PIECES

8L00-04 Chair & 1/2 W-51 D-42

8L05 Sofa W-88 D-42

8L00-06 LAF Chaise Lounge W-44 D-70

8L00-22 Corner Wedge W-42 D-42

8L00-23 RAF Sofa W-80 D-42

8L00-24 LAF Sofa W-80 D-42

8L00-39 Armless Chair W-37 D-42

## CONFIGURATIONS