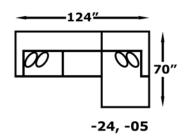

### AVAILABLE PIECES

8L00-04 Chair & 1/2 W-51 D-42

8L05 Sofa W-88 D-42

8L00-06 LAF Chaise Lounge W-44 D-70

8L00-22 Corner Wedge W-42 D-42

8L00-23 RAF Sofa W-80 D-42

8L00-24 LAF Sofa W-80 D-42

8L00-39 Armless Chair W-37 D-42

## CONFIGURATIONS