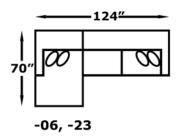

### AVAILABLE PIECES

8L00-04 Chair & 1/2 W-51 D-42

8L05 Sofa W-88 D-42

8L00-06 LAF Chaise Lounge W-44 D-70

8L00-22 Corner Wedge W-42 D-42

8L00-23 RAF Sofa W-80 D-42

8L00-24 LAF Sofa W-80 D-42

8L00-39 Armless Chair W-37 D-42

## CONFIGURATIONS