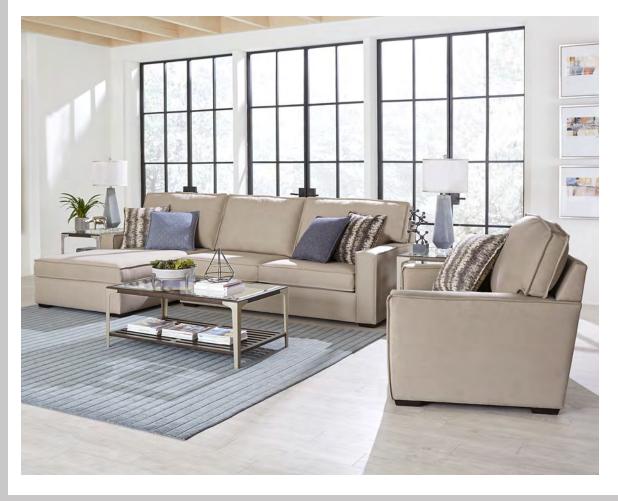

# LYNDON

#### CUSTOM for YOU. FAST by US!

Features your favorite sectional pieces.

The Tranquil table group is featured in the above image.

8L00: Available in fabric types: 1, 11, 12, 14; Ottoman also type 22

a L A 💋 B O Y company

### AVAILABLE PIECES

8L00-04 Chair & 1/2 W-51 D-42

8L05 Sofa W-88 D-42

8L00-06 LAF Chaise Lounge W-44 D-70

8L00-22 Corner Wedge W-42 D-42

8L00-23 RAF Sofa W-80 D-42

8L00-24 LAF Sofa W-80 D-42

8L00-39 Armless Chair W-37 D-42