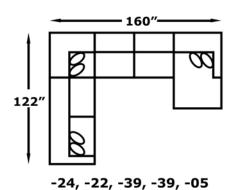

### AVAILABLE PIECES

8L00-04 Chair & 1/2 W-51 D-42

8L05 Sofa W-88 D-42

8L00-06 LAF Chaise Lounge W-44 D-70

8L00-22 Corner Wedge W-42 D-42

8L00-23 RAF Sofa W-80 D-42

8L00-24 LAF Sofa W-80 D-42

8L00-39 Armless Chair W-37 D-42

## CONFIGURATIONS