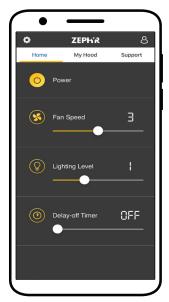

#### **Zephyr Connect App Features**

Control your hood remotely with convenient slider buttons:

- Fan Speed
- Lighting
- Delay-Off Timer

View important information:

- · Filter Life Status
- How-To Videos
- Model and Serial Numbers
- Warranty Information