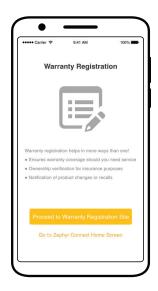

#### **Warranty Registration**

During setup, follow the on-screen instructions to register your hood's warranty. This can also be set up later by tapping Support in the app.

#### NOTE:

You will create a Zephyr Online Store account during this process which is separate from the Zephyr Connect account.