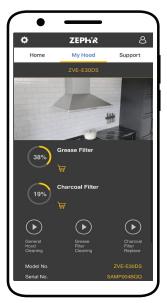

#### **Zephyr Connect App Features**

Control your hood remotely with convenient slider buttons:

- Fan Speed
- Lighting
- Delay-Off Timer

View important information:

- · Filter Life Status
- How-To Videos
- Model and Serial Numbers
- Warranty Information