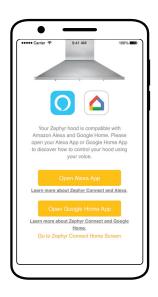

## 3 Amazon Alexa and Google Home Connectivity

During setup, follow the on-screen instructions to connect your hood to Amazon Alexa and/or Google Home. This can also be set up later by tapping the Profile icon  $(\mathcal{O}_i)$  in the app.

#### **Amazon Alexa**

Here are some commands you can give Alexa:

Turn hood on to last setting or turn it off: Alexa, turn [On, Off] Zephyr.

**Set a specific fan speed:**Alexa, set Zephyr Fan Speed to [1-6].

Set a specific light level: Alexa, set Zephyr Light to [1-3].

**Start/Stop Automatic Delay-Off Timer:** Alexa, [Start,Stop] Zephyr Delay Off Timer.

#### NOTE:

You can rename your Zephyr hood in the Amazon Alexa app.

#### **Google Home**

Here are some commands you can give Google Home:

Turn hood on to last setting or turn it off: Hey Google, turn [On, Off] Zephyr.

Set a specific fan speed: Hey Google, set Zephyr to Speed [1-6].

**Set a specific light level:** Hey Google, set Zephyr Light to [1-3].

Start/Stop Automatic Delay-Off Timer: Hey Google, start [1-10] minute timer on Zephyr. Hey Google, stop timer on Zephyr.

#### NOTE:

You can rename your Zephyr hood in the Google Home app.