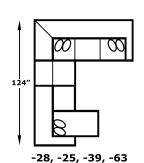

### AVAILABLE PIECES

2656 Loveseat W-70 D-40

Ottoman W-27 D-23

-22 Corner Wedge W-40 D-40

-25 Floating Ottoman Chaise W-25 D-53

-27 RAF Loveseat W-59 D-40

-28 LAF Loveseat W-59 D-40

Armless Chair W-25 D-40

-63 RAF Corner Sofa W-97 D-40

-64 LAF Corner Sofa W-97 D-40

-91 Sofa with Drop Down Tray W-95 D-40