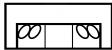

We do our best to provide the most accurate dimensions. However, as with all handcrafted products, dimensions are approximate.

## **AILOR** 2650

Features your favorite sectional pieces, sofa, loveseat, chair, and ottoman

The Quaid accent chair (2D00) and Walker storage ottoman (4G00) is featured in the above image.

2650: Available in fabric types: 1, 6, 11, 14; Chair, Ottoman also type 22



### AVAILABLE PIECES







2656 Loveseat W-70 D-40







Ottoman W-27 D-23

-22 Corner Wedge W-40 D-40

-25 Floating Ottoman Chaise W-25 D-53



-27 RAF Loveseat W-59 D-40



-28 LAF Loveseat W-59 D-40



Armless Chair W-25 D-40



-63 RAF Corner Sofa W-97 D-40



-64 LAF Corner Sofa W-97 D-40



-91 Sofa with Drop Down Tray W-95 D-40

### CONFIGURATIONS













#### **ORDER INFO**

| PIECE # | COVER | COST |
|---------|-------|------|
| 1       |       |      |
| 2       |       |      |
| 3       |       |      |
| 4       |       |      |
| 5       |       |      |

Please allow me to assist you in choosing from among the many possible combinations of this luxurious group.

| Salesperson |  |
|-------------|--|
| Phone       |  |

# -28, -25, -63