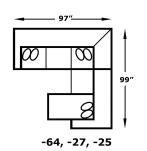

-63 RAF Corner Sofa W-97 D-40

-64 LAF Corner Sofa W-97 D-40

-91 Sofa with Drop Down Tray W-95 D-40

### AVAILABLE PIECES

2656 Loveseat W-70 D-40

Ottoman W-27 D-23

-22 Corner Wedge W-40 D-40

-25 Floating Ottoman Chaise W-25 D-53

-27 RAF Loveseat W-59 D-40

-28 LAF Loveseat W-59 D-40

Armless Chair W-25 D-40