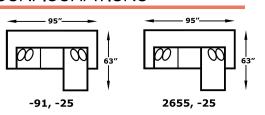

### AVAILABLE PIECES

2656 Loveseat W-70 D-40

Ottoman W-27 D-23

-22 Corner Wedge W-40 D-40

-25 Floating Ottoman Chaise W-25 D-53

-27 RAF Loveseat W-59 D-40

-28 LAF Loveseat W-59 D-40

Armless Chair W-25 D-40

-63 RAF Corner Sofa W-97 D-40

-64 LAF Corner Sofa W-97 D-40

-91 Sofa with Drop Down Tray W-95 D-40