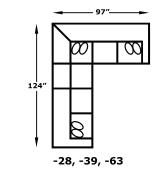

### AVAILABLE PIECES

2656 Loveseat W-70 D-40

Ottoman W-27 D-23

-22 Corner Wedge W-40 D-40

-25 Floating Ottoman Chaise W-25 D-53

-27 RAF Loveseat W-59 D-40

-28 LAF Loveseat W-59 D-40

Armless Chair W-25 D-40

-63 RAF Corner Sofa W-97 D-40

-64 LAF Corner Sofa W-97 D-40

-91 Sofa with Drop Down Tray W-95 D-40