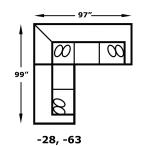

### AVAILABLE PIECES

2656 Loveseat W-70 D-40

Ottoman W-27 D-23

-22 Corner Wedge W-40 D-40

-25 Floating Ottoman Chaise W-25 D-53

-27 RAF Loveseat W-59 D-40

-28 LAF Loveseat W-59 D-40

Armless Chair W-25 D-40

-63 RAF Corner Sofa W-97 D-40

-64 LAF Corner Sofa W-97 D-40

-91 Sofa with Drop Down Tray W-95 D-40

# -28, -25, -63