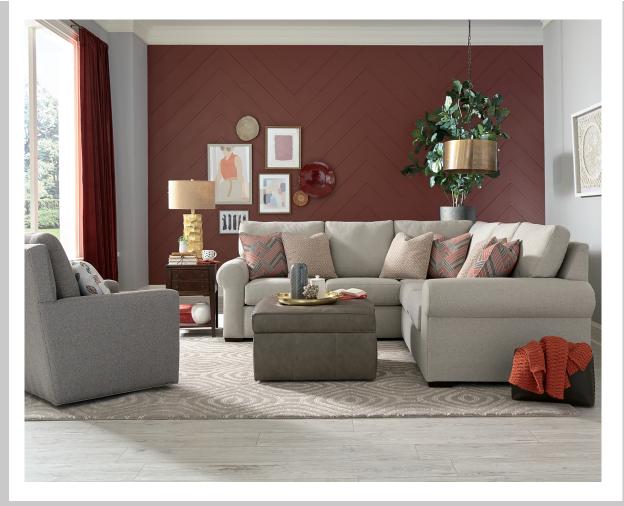

## **AILOR** 2650

Features your favorite sectional pieces, sofa, loveseat, chair, and ottoman

The Quaid accent chair (2D00) and Walker storage ottoman (4G00) is featured in the above image.

2650: Available in fabric types: 1, 6, 11, 14; Chair, Ottoman also type 22