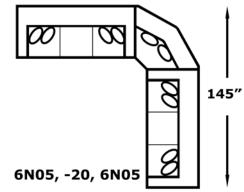

We do our best to provide the most accurate dimensions. However, as with all handcrafted products, dimensions are approximate.





### AVAILABLE PIECES





6N05 Sofa W-94 D-41

6N06 Loveseat W-68 D-41





-04 Chair & 1/2 W-63 D-41

-20 Super Wedge W-71 D-41



Sofa With Floating Ottoman & Chaise W-94 D-67

# CATALINA 6N00

#### CUSTOM for YOU.FAST by US!

Features a sofa, loveseat, chair and 1/2, super wedge to create a sectional, and a sofa with floating ottoman and chaise.

6N00: Available in fabric types: 1, 11, 12, 14

## CONFIGURATIONS







J

6N05, -20, 6N06

119″



-56, -20, -04

114″





- 145″—

#### **ORDER INFO**

| PIECE # | COVER | соѕт |
|---------|-------|------|
| 1       |       |      |
| 2       |       |      |
| 3       |       |      |
| 4       |       |      |
| 5       |       |      |

Please allow me to assist you in choosing from among the many possible combinations of this luxurious group.

Salesperson \_\_\_\_\_ Phone \_\_\_\_\_





© 2019 England, Inc.