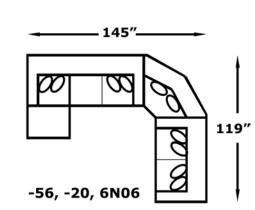

We do our best to provide the most accurate dimensions. However, as with all handcrafted products, dimensions are approximate.





### AVAILABLE PIECES





6N05 Sofa W-94 D-41

6N06 Loveseat W-68 D-41





-04 Chair & 1/2 W-63 D-41

-20 Super Wedge W-71 D-41



Sofa With Floating Ottoman & Chaise W-94 D-67

# CATALINA 6N00

#### CUSTOM for YOU.FAST by US!

Features a sofa, loveseat, chair and 1/2, super wedge to create a sectional, and a sofa with floating ottoman and chaise.

6N00: Available in fabric types: 1, 11, 12, 14

## CONFIGURATIONS







J

6N05, -20, 6N06

119″



-56, -20, -04

114″





- 145″—

#### **ORDER INFO**

| PIECE # | COVER | соѕт |
|---------|-------|------|
| 1       |       |      |
| 2       |       |      |
| 3       |       |      |
| 4       |       |      |
| 5       |       |      |

Please allow me to assist you in choosing from among the many possible combinations of this luxurious group.

Salesperson \_\_\_\_\_ Phone \_\_\_\_\_





© 2019 England, Inc.