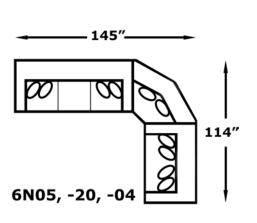

We do our best to provide the most accurate dimensions. However, as with all handcrafted products, dimensions are approximate.





### AVAILABLE PIECES





6N05 Sofa W-94 D-41

6N06 Loveseat W-68 D-41





-04 Chair & 1/2 W-63 D-41

-20 Super Wedge W-71 D-41



Sofa With Floating Ottoman & Chaise W-94 D-67

# CATALINA 6N00

#### CUSTOM for YOU.FAST by US!

Features a sofa, loveseat, chair and 1/2, super wedge to create a sectional, and a sofa with floating ottoman and chaise.

6N00: Available in fabric types: 1, 11, 12, 14

## CONFIGURATIONS







J

6N05, -20, 6N06

119″



-56, -20, -04

114″





- 145″—

#### **ORDER INFO**

| PIECE # | COVER | соѕт |
|---------|-------|------|
| 1       |       |      |
| 2       |       |      |
| 3       |       |      |
| 4       |       |      |
| 5       |       |      |

Please allow me to assist you in choosing from among the many possible combinations of this luxurious group.

Salesperson \_\_\_\_\_ Phone \_\_\_\_\_





© 2019 England, Inc.