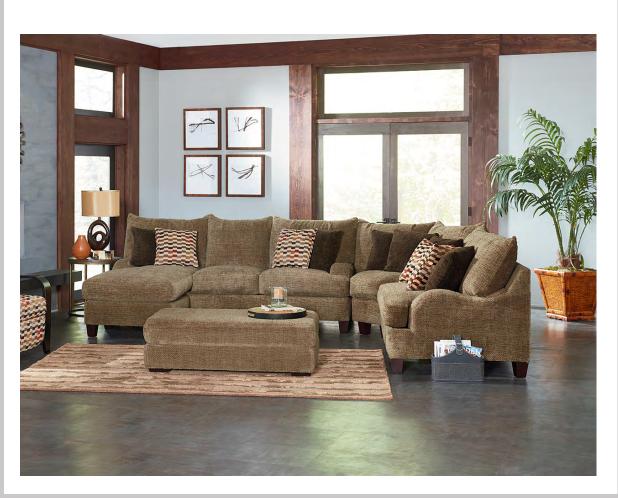

### AVAILABLE PIECES

6N05 Sofa W-94 D-41

6N06 Loveseat W-68 D-41

-04 Chair & 1/2 W-63 D-41

-20 Super Wedge W-71 D-41

Sofa With Floating Ottoman & Chaise W-94 D-67

#### CUSTOM for YOU.FAST by US!

Features a sofa, loveseat, chair and 1/2, super wedge to create a sectional, and a sofa with floating ottoman and chaise.

6N00: Available in fabric types: 1, 11, 12, 14

## CONFIGURATIONS

J

6N05, -20, 6N06

119″

-56, -20, -04

114″

- 145″—