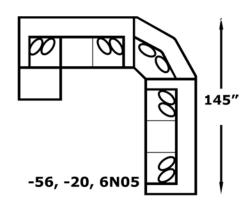

We do our best to provide the most accurate dimensions. However, as with all handcrafted products, dimensions are approximate.





### AVAILABLE PIECES





6N05 Sofa W-94 D-41

6N06 Loveseat W-68 D-41





-04 Chair & 1/2 W-63 D-41

-20 Super Wedge W-71 D-41



Sofa With Floating Ottoman & Chaise W-94 D-67

# CATALINA 6N00

#### CUSTOM for YOU.FAST by US!

Features a sofa, loveseat, chair and 1/2, super wedge to create a sectional, and a sofa with floating ottoman and chaise.

6N00: Available in fabric types: 1, 11, 12, 14

## CONFIGURATIONS







J

6N05, -20, 6N06

119″



-56, -20, -04

114″





- 145″—

#### **ORDER INFO**

| PIECE # | COVER | соѕт |
|---------|-------|------|
| 1       |       |      |
| 2       |       |      |
| 3       |       |      |
| 4       |       |      |
| 5       |       |      |

Please allow me to assist you in choosing from among the many possible combinations of this luxurious group.

Salesperson \_\_\_\_\_ Phone \_\_\_\_\_





© 2019 England, Inc.