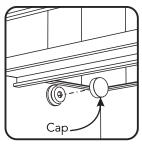

#### STEP 2

Attach Side (B) to unit with Head Cap Bolts, Spring Washers and Flat Washers, tightening bolts only halfway.

Tighten all bolts used in Steps 1 and 2.

Cover all Head Cap Bolts with Caps. (See Figure 2)