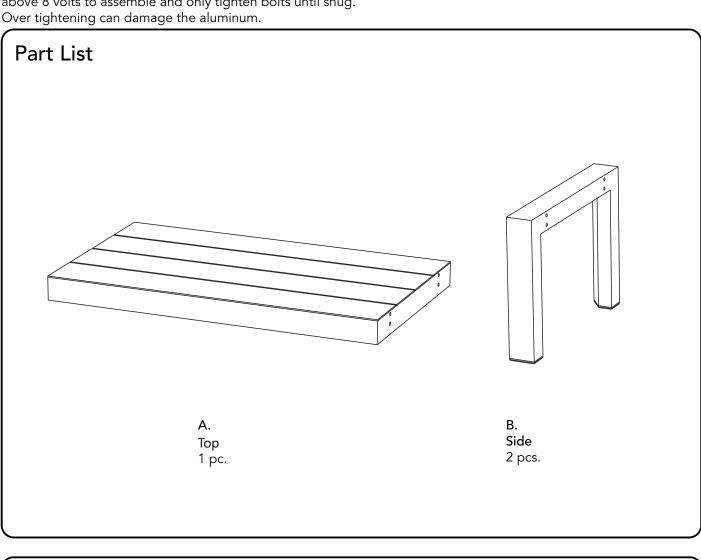

#### **IMPORTANT**

Carefully remove all the parts from the carton and place them individually on a soft cloth to prevent scratches or other damage.

Carefully and strictly follow these assembly instructions to ensure a completed product as designed.

This product is made of aluminum. Do not use power tools above 8 volts to assemble and only tighten bolts until snug. Over tightening can damage the aluminum.

homestyles Customer Service: www.homestylesfurniture.com, servicedesk@homestylesfurniture.com, 888-680-7460