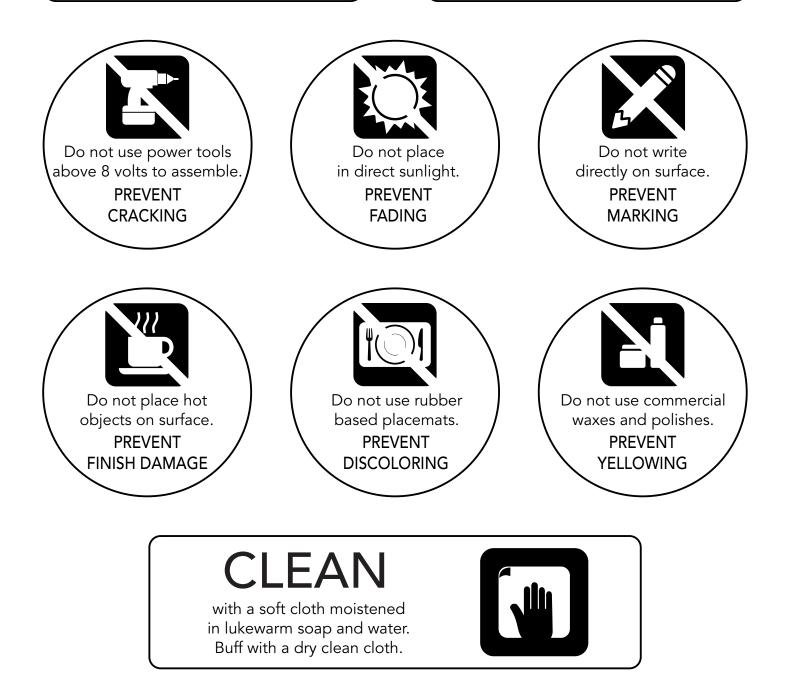

This product is made of aluminum. Do not use power tools above 8 volts to assemble and only tighten bolts until snug. Over tightening can damage the aluminum.

homestyles Customer Service: www.homestylesfurniture.com, servicedesk@homestylesfurniture.com, 888-680-7460

#### IMPORTANT

- Use a soft cloth between these parts and the floor.
- Do not use power tools above 8 volts to assemble.
- Do not tighten all the bolts until each part is properly assembled.
- Keep Hex Wrench as the bolts may need to be tightened in the future.

## **NEVER**

allow liquids to remain on furniture. Absorption causes parts to warp and split and finishes to delaminate.

# NEVER

use glass cleaners on finished furniture. Ammonia chemically attacks the finish.

**home**styles will provide replacements free of charge for missing or damaged parts within 2 years of purchase. Digital images of the defective parts may be required. If the product was not purchased from an authorized retailer, **home**styles is under no obligation to provide replacement parts. Parts are not available for fully assembled items nor are parts available for sale. Replacements for missing or damaged parts may be requested via contact info below.