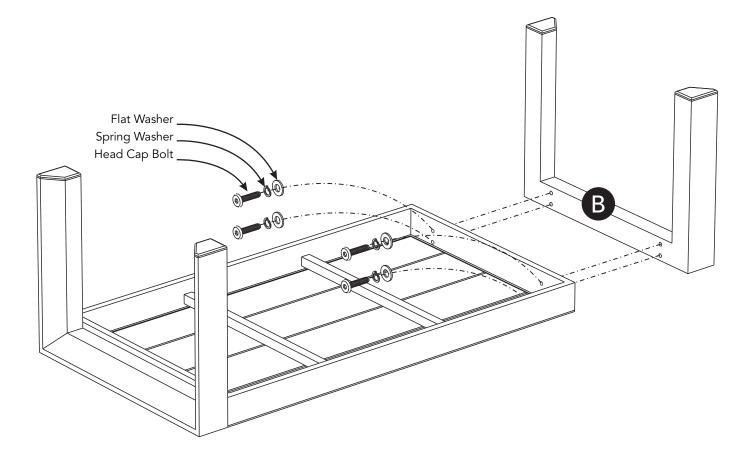

#### STEP 1

Attach Side (B) to Top (A) with Head Cap Bolts, Spring Washers and Flat Washers, tightening bolts only halfway. (See Figure 1)

Figure 1

#### STEP 2

Attach Side (B) to unit with Head Cap Bolts, Spring Washers and Flat Washers, tightening bolts only halfway.

Tighten all bolts used in Steps 1 and 2.

Cover all Head Cap Bolts with Caps. (See Figure 2)