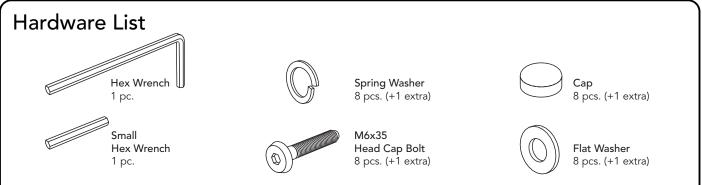

#### STEP 1

Attach Side (B) to Top (A) with Head Cap Bolts, Spring Washers and Flat Washers, tightening bolts only halfway. (See Figure 1)

Figure 1

#### STEP 2

Attach Side (B) to unit with Head Cap Bolts, Spring Washers and Flat Washers, tightening bolts only halfway.

Tighten all bolts used in Steps 1 and 2.

Cover all Head Cap Bolts with Caps. (See Figure 2)