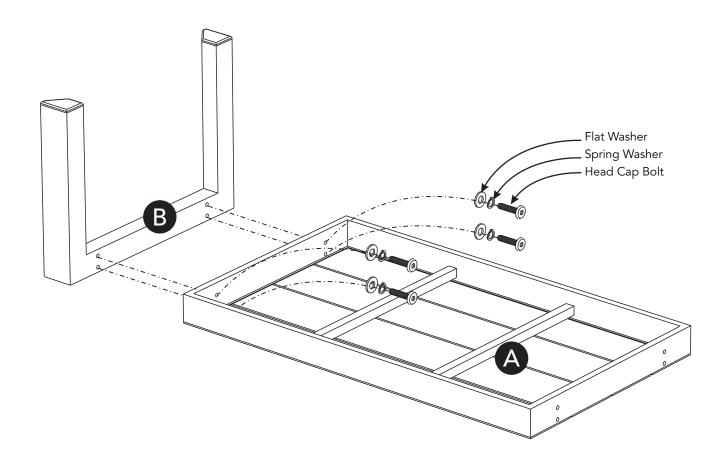

#### STEP 1

Attach Side (B) to Top (A) with Head Cap Bolts, Spring Washers and Flat Washers, tightening bolts only halfway. (See Figure 1)

Figure 1