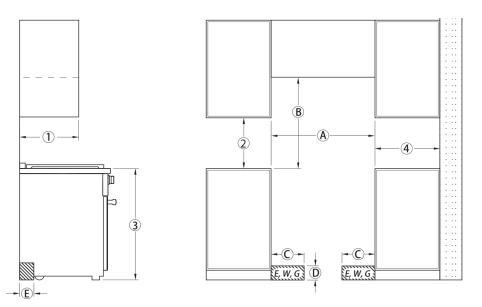

# PRODUCT DIMENSIONS

#### ADDITIONAL PRODUCT DIMENSIONS

- (x) = Toe-kick height adjustment 5" 6 1/2" (127 mm 165.1 mm)
- E = Electrical connection
- G = Gas connection
- W = Water connection

**Bullnose Details** 

(C, (D), (E) The shaded area represents the installation area for the connections: E = Electrical connection, W = Water connection, G = Gas connection

| Position | Dimensions                                                                                                                                             | Description                                                                                                                        |                                   |  |  |
|----------|--------------------------------------------------------------------------------------------------------------------------------------------------------|------------------------------------------------------------------------------------------------------------------------------------|-----------------------------------|--|--|
| 1        | 13" (330 mm)                                                                                                                                           | Maximum depth of top cabinet                                                                                                       |                                   |  |  |
| 2        | 18" (457 mm)                                                                                                                                           | Minimum distance to bottom edge of top cabinet                                                                                     |                                   |  |  |
| 3        | 35 1/2"–37"<br>(901–940 mm)                                                                                                                            | Distance from the floor to cooktop surface                                                                                         |                                   |  |  |
| (4)      | 10" (254 mm)                                                                                                                                           | Minimum distance to combustible surfaces.                                                                                          |                                   |  |  |
| A        | min. 48"<br>(1220 mm)                                                                                                                                  | Niche width                                                                                                                        |                                   |  |  |
|          |                                                                                                                                                        | Please contact Miele Service for more information.                                                                                 |                                   |  |  |
| B        | 37" (940 mm)                                                                                                                                           | Minimum distance between the top of the cooking area and the bottom of an unprotected combustible surface.                         |                                   |  |  |
|          | 36" (915 mm)                                                                                                                                           | Minimum distance between the top of the cooking<br>area and the bottom of the Miele Range Hood<br>(DAR model with DRxB XL blower). |                                   |  |  |
|          | 30" (762 mm)                                                                                                                                           | Minimum distance between the top of the cooking area and the bottom of the Miele Range Hood (DAR model with DRxB XXL blower).      |                                   |  |  |
|          | Refer to the Installation instructions for the Miele ventilation hood,<br>Appliance dimensions (Distance between cooktop and ventilation<br>hood (S)). |                                                                                                                                    |                                   |  |  |
|          | For all other hoods please consult the manufacturer's specifications for required distances.                                                           |                                                                                                                                    |                                   |  |  |
| C        | approx.<br>20 1/2" (518 mm)                                                                                                                            | Maximum connection width right and left                                                                                            | Position of<br>the wall<br>socket |  |  |
| D        | approx.<br>3 1/2" (90 mm)                                                                                                                              | Maximum connection height                                                                                                          |                                   |  |  |
| E        | approx.<br>2 13/16" (72 mm)                                                                                                                            | Maximum connection depth                                                                                                           |                                   |  |  |