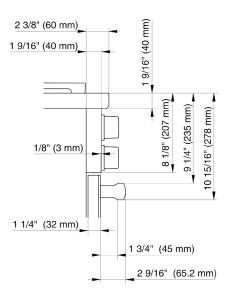

# PRODUCT DIMENSIONS

#### ADDITIONAL PRODUCT DIMENSIONS

- (x) = Toe-kick height adjustment 5" 6 1/2" (127 mm 165.1 mm)
- E = Electrical connection
- G = Gas connection
- W = Water connection

**Bullnose Details** 