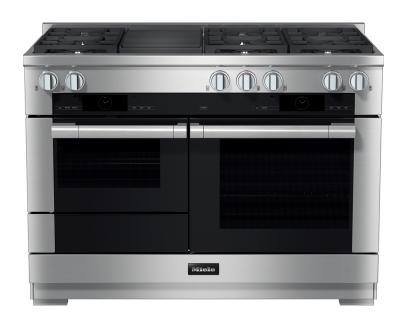

# HR 1955-3 G 48" Dual Fuel (6 Burner/Grill) Range

## Features:

- MasterChef Plus automatic programs master new recipes easily
- M-Touch Display Simple to use touch controls
- Moisture Plus For perfect baking and roasting results
- Wireless Precision Probe Simple to monitor food temperature
- WifiConn@ct monitor your appliances from your mobile device
- · Motion React appliance reacts to you when approached
- · Speed oven maximum versatility in one appliance

## Included:

- 2 Glass Dishes for Speed Oven
- 1 Universal Tray For Convection Oven
- 1 Rack for Speed Oven
- 3 Racks for Convection Oven Self Clean Ready
- 2 Flexiclips for Convection Oven Self Clean Ready
- 1 Perforated Baking Tray, 1 Grilling and Roasting insert
- Grill Cover Set (RGGC 1000)