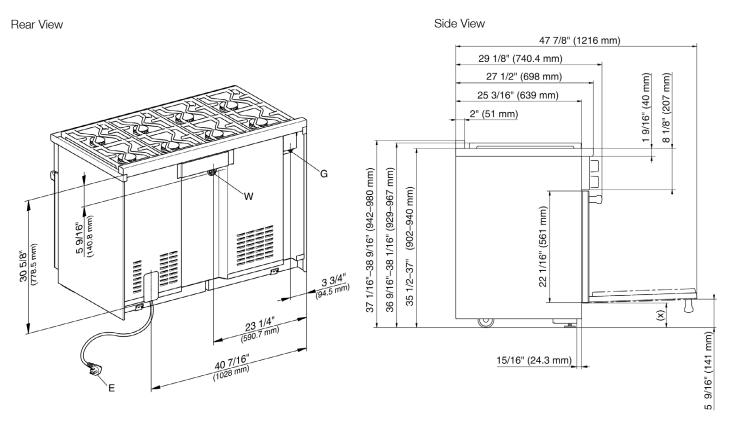

#### ADDITIONAL PRODUCT DIMENSIONS

- (x) = Toe-kick height adjustment 5" 6 1/2" (127 mm 165.1 mm)
- E = Electrical connection
- G = Gas connection
- W = Water connection

**Bullnose Details** 

(C, (D), (E) The shaded area represents the installation area for the connections: E = Electrical connection, W = Water connection, G = Gas connection

| Position | Dimensions                                                                                                                                             | Description                                                                                                                        |                                   |  |  |
|----------|--------------------------------------------------------------------------------------------------------------------------------------------------------|------------------------------------------------------------------------------------------------------------------------------------|-----------------------------------|--|--|
| 1        | 13" (330 mm)                                                                                                                                           | Maximum depth of top cabinet                                                                                                       |                                   |  |  |
| 2        | 18" (457 mm)                                                                                                                                           | Minimum distance to bottom edge of top cabinet                                                                                     |                                   |  |  |
| 3        | 35 1/2"–37"<br>(901–940 mm)                                                                                                                            | Distance from the floor to cooktop surface                                                                                         |                                   |  |  |
| (4)      | 10" (254 mm)                                                                                                                                           | Minimum distance to combustible surfaces.                                                                                          |                                   |  |  |
| A        | min. 48"<br>(1220 mm)                                                                                                                                  | Niche width                                                                                                                        |                                   |  |  |
|          |                                                                                                                                                        | Please contact Miele Service for more information.                                                                                 |                                   |  |  |
| B        | 37" (940 mm)                                                                                                                                           | Minimum distance between the top of the cooking area and the bottom of an unprotected combustible surface.                         |                                   |  |  |
|          | 36" (915 mm)                                                                                                                                           | Minimum distance between the top of the cooking<br>area and the bottom of the Miele Range Hood<br>(DAR model with DRxB XL blower). |                                   |  |  |
|          | 30" (762 mm)                                                                                                                                           | Minimum distance between the top of the cooking area and the bottom of the Miele Range Hood (DAR model with DRxB XXL blower).      |                                   |  |  |
|          | Refer to the Installation instructions for the Miele ventilation hood,<br>Appliance dimensions (Distance between cooktop and ventilation<br>hood (S)). |                                                                                                                                    |                                   |  |  |
|          | For all other hoods please consult the manufacturer's specifications for required distances.                                                           |                                                                                                                                    |                                   |  |  |
| C        | approx.<br>20 1/2" (518 mm)                                                                                                                            | Maximum connection width right and left                                                                                            | Position of<br>the wall<br>socket |  |  |
| D        | approx.<br>3 1/2" (90 mm)                                                                                                                              | Maximum connection height                                                                                                          |                                   |  |  |
| E        | approx.<br>2 13/16" (72 mm)                                                                                                                            | Maximum connection depth                                                                                                           |                                   |  |  |