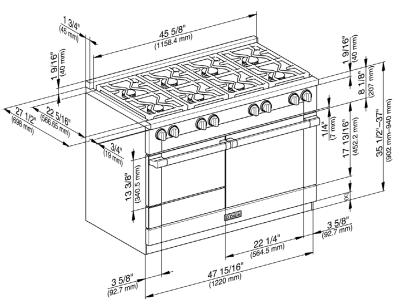

### 11791690

| SPECIFICATIONS                   |                                                                                                                                                                                                                                           |  |
|----------------------------------|-------------------------------------------------------------------------------------------------------------------------------------------------------------------------------------------------------------------------------------------|--|
| Overall Unit Dimensions          | 47 <sup>15/</sup> 16" (1220 mm) W x<br>35 <sup>1</sup> /2" — 37" (902 — 940 mm) H x<br>26 <sup>1</sup> /2" (678 mm) D<br>[Depth to control panel]                                                                                         |  |
| Niche                            |                                                                                                                                                                                                                                           |  |
| Minimum Cabinet Niche<br>Opening | 48" (1220 mm) W x<br>35¹/₂" (902 mm) H                                                                                                                                                                                                    |  |
| Gas                              |                                                                                                                                                                                                                                           |  |
| Gas Line Connection              | 1/2" NPT                                                                                                                                                                                                                                  |  |
| Plumbing                         |                                                                                                                                                                                                                                           |  |
| Plumbing Requirements            | An inline water filter required.<br>Do not connect to a Reverse Osmosis (RO)<br>water system.<br>Connect to a cold water supply only with a<br>shut-off valve.<br>The water pressure must be between 14.5<br>and 145 psi (1 and 10 bars). |  |
| Plumbed Hose<br>Connection       | Supplied hose: flexible braided 4'11" (1.5<br>m) with <sup>3</sup> / <sub>8</sub> " O.D. compression fitting for<br>connection to a shut off valve.<br>Total hose length must not exceed 24.5 ft.<br>(7.5 m).                             |  |
| Electrical                       |                                                                                                                                                                                                                                           |  |
| Electrical Requirements          | 120/208-240V, 60Hz, 50 Amps                                                                                                                                                                                                               |  |
| Power Cord                       | NEMA 14-50 plug, 5 ft (1.52 m)                                                                                                                                                                                                            |  |
| Shipping                         |                                                                                                                                                                                                                                           |  |
| Shipping Weight                  | 637 lbs (289 kg)                                                                                                                                                                                                                          |  |
| Shipping Dimensions              | 51⁵/₁₀" (1,303 mm)W x<br>55¹/₂" (1,410 mm) H x<br>32" (813 mm) D<br>Help Deck: 800 999 1360                                                                                                                                               |  |

# PRODUCT DIMENSIONS

#### ADDITIONAL PRODUCT DIMENSIONS

- (x) = Toe-kick height adjustment 5" 6 1/2" (127 mm 165.1 mm)
- E = Electrical connection
- G = Gas connection
- W = Water connection

**Bullnose Details** 

#### NICHE DETAILS

| BTU Output      |                                                                  |
|-----------------|------------------------------------------------------------------|
|                 |                                                                  |
| Gas Burners:    | (3) 19,500 BTU (G);<br>(1) 13,600 BTU (G);<br>(2) 10,000 BTU (G) |
| Grill:          | (1) 19,000                                                       |
| Total BTU Outpu | ut 111,100 BTU (G)                                               |